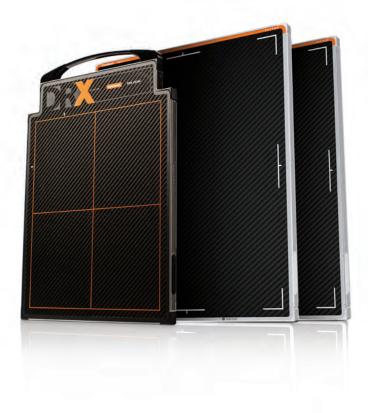

#### **Your Choice of DRX Detectors**

The DRX Plus 3543 Detector – even faster, lighter and more reliable than our previous model – uses a Gadolinium (GOS) Scintillator for general radiography imaging.

The DRX Plus 3543C Detector uses a Cesium (CsI) Scintillator for dose-sensitive applications like pediatrics, with increased DQE and MTF.

The DRX 2530C Detector offers is a smaller-format design, optimal for pediatric imaging – offering fast, easy positioning in incubator trays. The 2530C is also ideal for orthopaedic imaging.