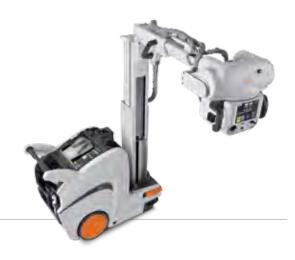

## MAXIMUM MOBILITY.

Hectic hallways? Busy elevators? Small and cluttered patient rooms?

They're no match for the DRX-Revolution. The system is so compact and maneuverable, you can move it effortlessly – even make a 360-degree turn with one hand.

Plus, this low-profile marvel gives technologists an unobstructed view, thanks to the industry's first automatic, collapsible column. They'll get where they're needed faster – and more safely.