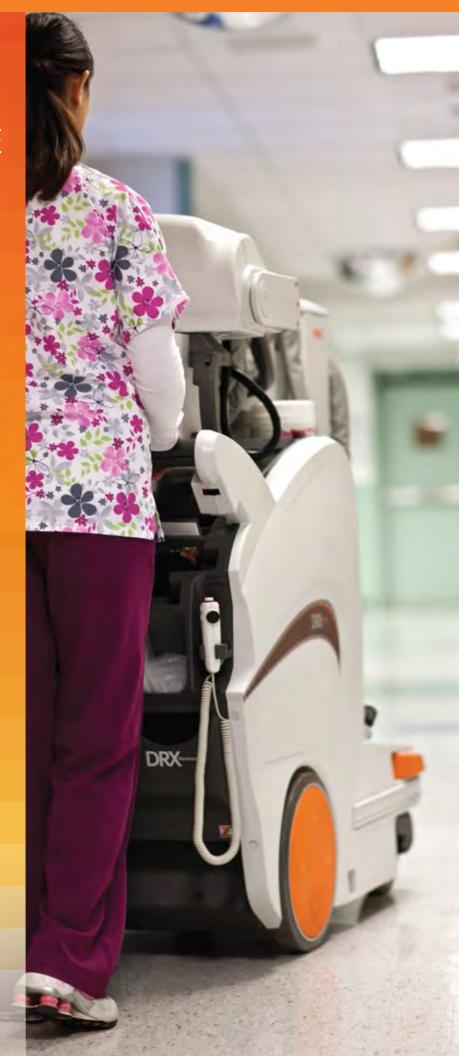

## MAXIMUM MOBILITY.

Hectic hallways? Busy elevators? Small and cluttered patient rooms?

They're no match for the DRX-Revolution. The system is so compact and maneuverable, you can move it effortlessly – even make a 360-degree turn with one hand.

Plus, this low-profile marvel gives technologists an unobstructed view, thanks to the industry's first automatic, collapsible column. They'll get where they're needed faster – and more safely.