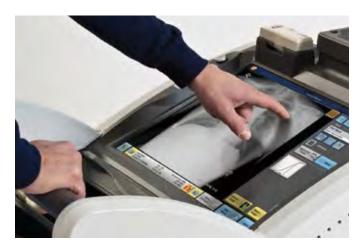

## MOBILIZE YOUR PRODUCTIVITY.

The DRX-Revolution will improve your workflow and boost your productivity. It begins with a simple, single card swipe, and your technologists are off and running. An intuitive GUI makes operation easy. And a long tubehead reach – from the center of the cart to the axis of the X-ray beam – allows better patient access and more accurate positioning – even in crowded rooms.