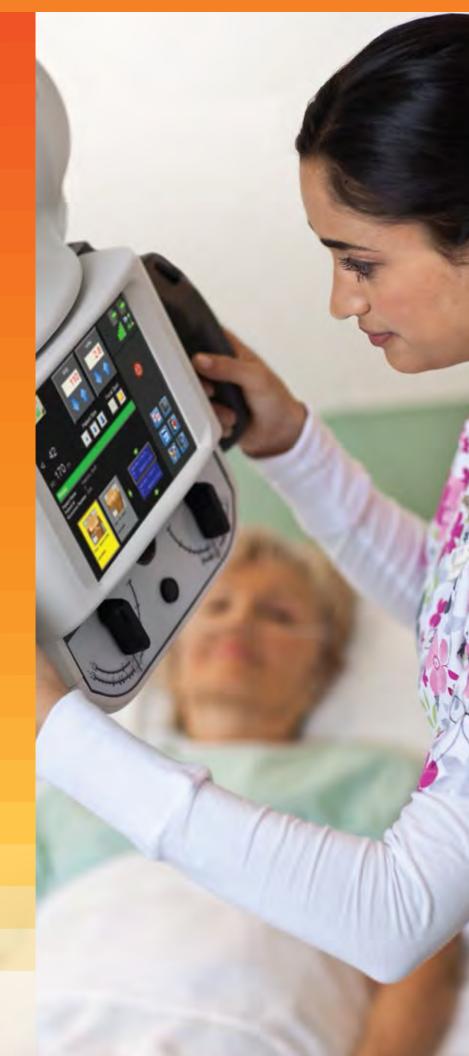

### OPTIMIZED IMAGING.

The DRX-Revolution features a unique tube-and-grid alignment system that delivers superb X-ray quality and encourages grid use. A powerful 32kW generator, dual-focal spot tube and EVP Plus image processing combine to further optimize images. This means fewer retakes and more support for faster, more accurate diagnoses.

The DRX-Revolution also offers prior image review, including techniques and exposure history, with its PACS-based query/retrieve capability.