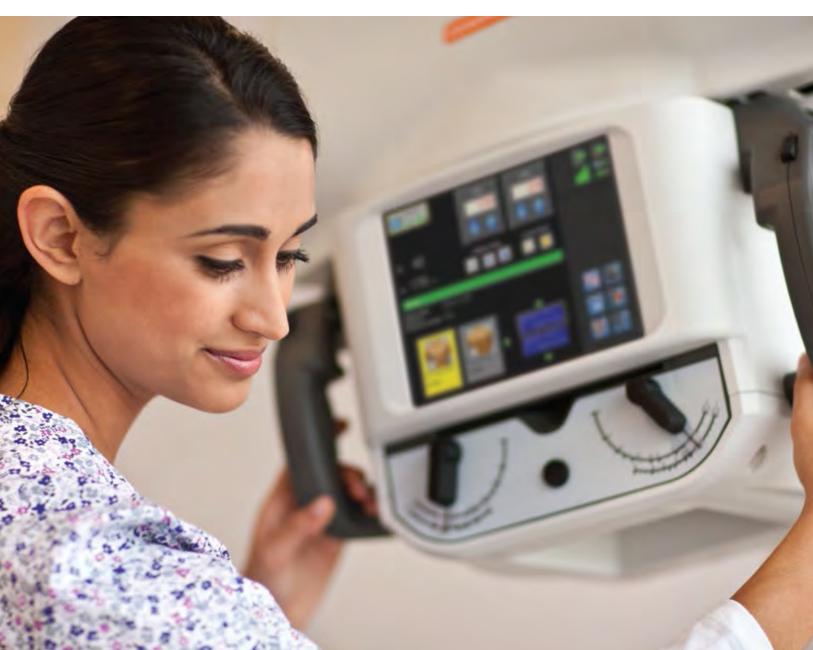

## MOBILIZE YOUR PRODUCTIVITY.

The DRX-Revolution will improve your workflow and boost your productivity. It begins with a simple, single card swipe, and your technologists are off and running. An intuitive GUI makes operation easy. And a long tubehead reach – from the center of the cart to the axis of the X-ray beam – allows better patient access and more accurate positioning – even in crowded rooms.