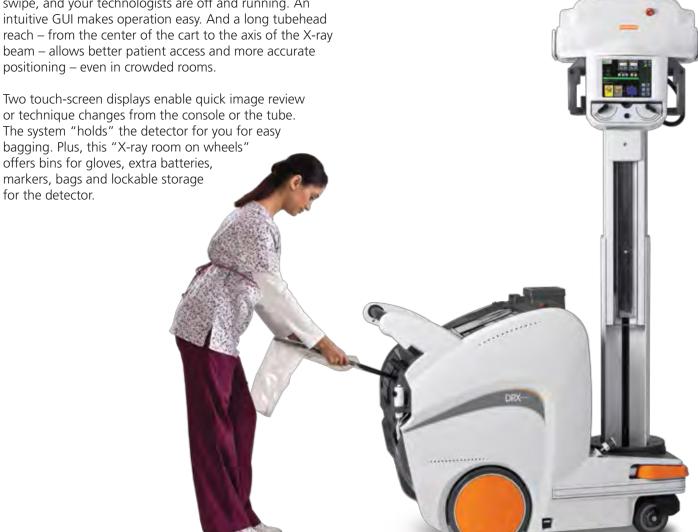

## MOBILIZE YOUR PRODUCTIVITY.

The DRX-Revolution will improve your workflow and boost your productivity. It begins with a simple, single card swipe, and your technologists are off and running. An intuitive GUI makes operation easy. And a long tubehead reach – from the center of the cart to the axis of the X-ray beam – allows better patient access and more accurate positioning – even in crowded rooms.