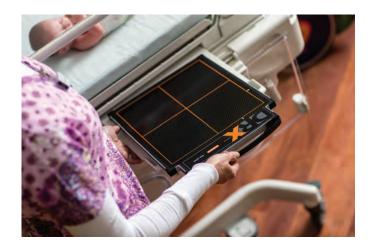

Take the DRX Plus Detector where you need it most. Use it in the DRX-Revolution for morning rounds, then move it to a radiology suite during the busiest exam times.

X-Factor thinking also makes it easy and affordable to convert, replace or expand your current systems.

#### **Your Choice of DRX Detectors**

The DRX Plus 3543 Detector – even faster, lighter and more reliable than our previous model – uses a Gadolinium (GOS) Scintillator for general radiography imaging.