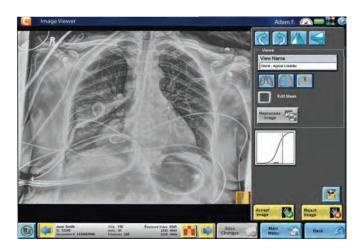

# BETTER OUTCOMES BEGIN WITH BETTER IMAGES.

At the end of the day, it's the images that matter. The degree of clarity and resolution in an X-ray can directly affect the success of the patient's outcome. You can trust the DRX-Revolution to deliver the image quality only Carestream digital technology can provide.

### OPTIMIZED IMAGING.

The DRX-Revolution features a unique tube-and-grid alignment system that delivers superb X-ray quality and encourages grid use. A powerful 32kW generator, dual-focal spot tube and EVP Plus image processing combine to further optimize images. This means fewer retakes and more support for faster, more accurate diagnoses.

The DRX-Revolution also offers prior image review, including techniques and exposure history, with its PACS-based query/retrieve capability.