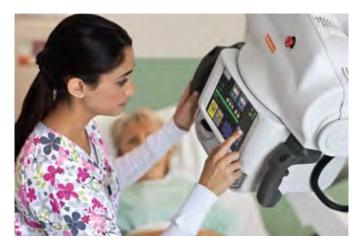

## MOBILIZE YOUR PRODUCTIVITY.

The DRX-Revolution will improve your workflow and boost your productivity. It begins with a simple, single card swipe, and your technologists are off and running. An intuitive GUI makes operation easy. And a long tubehead reach – from the center of the cart to the axis of the X-ray beam – allows better patient access and more accurate positioning – even in crowded rooms.